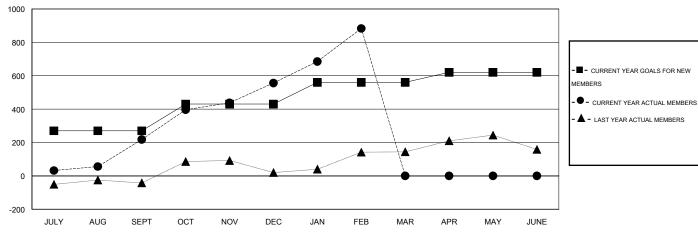

### LOCATION INDIA

GMT CA 6

|               |                  | Clubs               |                            |                             | Members  RESULTS FOR 2013-2014 |                    |                            |                              |                             |  |
|---------------|------------------|---------------------|----------------------------|-----------------------------|--------------------------------|--------------------|----------------------------|------------------------------|-----------------------------|--|
|               | RESU             | LTS FOR 2013-2014   |                            |                             |                                |                    |                            |                              |                             |  |
| QUARTER       | NEW CLUB<br>GOAL | ACTUAL NEW<br>CLUBS | ACTUAL<br>DROPPED<br>CLUBS | ACTUAL NET<br>GAIN/<br>LOSS | QUARTER                        | NEW MEMBER<br>GOAL | ACTUAL TOTAL MEMBERS ADDED | ACTUAL<br>DROPPED<br>MEMBERS | ACTUAL NET<br>GAIN/<br>LOSS |  |
| JULY/AUG/SEPT | 10               | 5                   | 1                          | 4                           | JULY/AUG/SEPT                  | 270                | 366                        | 148                          | 218                         |  |
| OCT/NOV/DEC   | 5                | 3                   | 0                          | 3                           | OCT/NOV/DEC                    | 160                | 386                        | 48                           | 338                         |  |
| JAN/FEB/MAR   | 5                | 6                   | 0                          | 6                           | JAN/FEB/MAR                    | 130                | 378                        | 51                           | 327                         |  |
| APR/MAY/JUNE  | 2                | 0                   | 0                          | 0                           | APR/MAY/JUNE                   | 60                 | 0                          | 0                            | 0                           |  |

#### GOALS AND ACTUAL MEMBERS CUMULATIVE

| DROPPED CLUBS: 1 |     | 93 CLUBS OF 115 ADDED 1 OR MORE       | GENDER DISTRIBUTION |                |       |
|------------------|-----|---------------------------------------|---------------------|----------------|-------|
|                  |     | NEW MEMBERS                           | MALE                | 3,818 (80.62%) |       |
|                  |     |                                       | FEMALE              | 918 (19.38%)   |       |
| DROPPED MEMBERS  |     |                                       |                     |                |       |
| DECEASED         | 4   |                                       |                     |                |       |
| CLUB CANCELLED   | 17  | CLICK HERE FOR HEALTH ASSESSMENT DATA | FAMILY UNIT MEMBERS |                | 1,600 |
| OTHER            | 226 | PROCESSIAL DATA                       | HEAD OF HOUSEHOLD   |                | 789   |
| TOTAL            | 247 |                                       | NON-HEAD OF HOUSEH  | 811            |       |