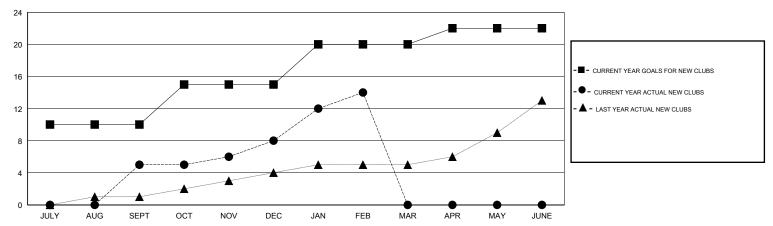

### LOCATION INDIA

GMT CA 6

|               |                  | Clubs               |                            |                             | Members  RESULTS FOR 2013-2014 |                    |                            |                              |                             |  |
|---------------|------------------|---------------------|----------------------------|-----------------------------|--------------------------------|--------------------|----------------------------|------------------------------|-----------------------------|--|
|               | RESU             | LTS FOR 2013-2014   |                            |                             |                                |                    |                            |                              |                             |  |
| QUARTER       | NEW CLUB<br>GOAL | ACTUAL NEW<br>CLUBS | ACTUAL<br>DROPPED<br>CLUBS | ACTUAL NET<br>GAIN/<br>LOSS | QUARTER                        | NEW MEMBER<br>GOAL | ACTUAL TOTAL MEMBERS ADDED | ACTUAL<br>DROPPED<br>MEMBERS | ACTUAL NET<br>GAIN/<br>LOSS |  |
| JULY/AUG/SEPT | 10               | 5                   | 1                          | 4                           | JULY/AUG/SEPT                  | 270                | 366                        | 148                          | 218                         |  |
| OCT/NOV/DEC   | 5                | 3                   | 0                          | 3                           | OCT/NOV/DEC                    | 160                | 386                        | 48                           | 338                         |  |
| JAN/FEB/MAR   | 5                | 6                   | 0                          | 6                           | JAN/FEB/MAR                    | 130                | 378                        | 51                           | 327                         |  |
| APR/MAY/JUNE  | 2                | 0                   | 0                          | 0                           | APR/MAY/JUNE                   | 60                 | 0                          | 0                            | 0                           |  |

#### GOALS AND ACTUAL NEW CLUBS CUMULATIVE